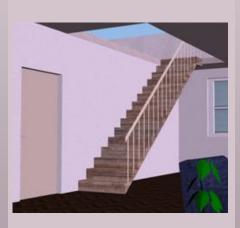

Then he creates the floor and wall apertures from a library in order to select and place doors, windows, etc. The user can also connect the floors by creating stairs and elevator shafts.