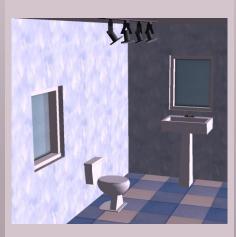

### **System requirements**

The user can add furniture, lights and objects everywhere from a furniture and object library.

At any step of the building plan edition, the user can generate the corresponding 3D building to evaluate it, correct and enrich it. Once the plan is complete, the final building can be generated and integrated in a database.