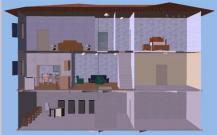

### **System requirements**

The user can add furniture, lights and objects everywhere from a furniture and object library.

At any step of the building plan edition, the user can generate the corresponding 3D building to evaluate it, correct and enrich it. Once the plan is complete, the final building can be generated and integrated in a database.