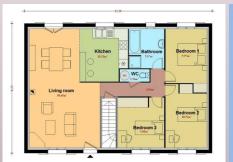

The user can create floors (upper floors, basement floors) with complex outlines, inner walls and choose the outer and inner walls and floor materials and aspects from the material and aspect libraries.

Then he creates the floor and wall apertures from a library in order to select and place doors, windows, etc. The user can also connect the floors by creating stairs and elevator shafts.