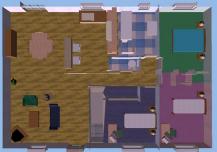

### **System requirements**

The user can add furniture, lights and objects everywhere from a furniture and object library.

At any step of the building plan edition, the user can generate the corresponding 3D building to evaluate it, correct and enrich it. Once the plan is complete, the final building can be generated and integrated in a database.