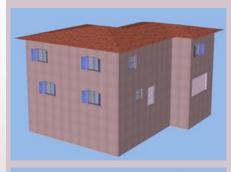

#### **BUILDING TEMPLATE CREATION**

SE-AGETIM-INDOOR is dedicated to the edition of building plans, including furniture, lighting and decoration objects. SE-AGETIM-INDOOR automatically handles the extrusion of buildings with exterior and interior structures (walls, floors, staircase...).

### **System requirements**

The user can add furniture, lights and objects everywhere from a furniture and object library.

At any step of the building plan edition, the user can generate the corresponding 3D building to evaluate it, correct and enrich it. Once the plan is complete, the final building can be generated and integrated in a database.

It can also be used to model realistic buildings from real plans.