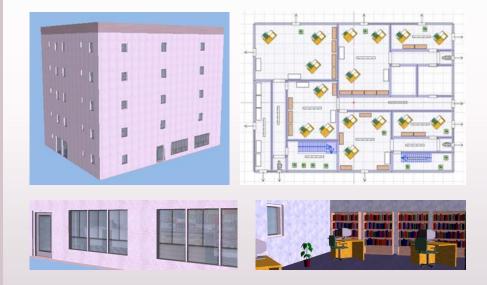

## The SE-AGETIM-INDOOR software lan is a description of the levels (floors) co

A building plan is a description of the levels (floors) composing the building. It describes parameters such as the outside walls outline, the inside walls, the walls, ceiling and floor materials and aspects, the apertures, the furniture, the roof style, etc.

It can also be used to model realistic buildings from real plans.

#### Integration in a SE-AGETIM database

SE-AGETIM-INDOOR buildings can then be integrated in a SE-AGETIM database as punctual features.