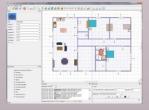

## The SE-AGETIM-INDOOR software lan is a description of the levels (floors) co

A building plan is a description of the levels (floors) composing the building. It describes parameters such as the outside walls outline, the inside walls, the walls, ceiling and floor materials and aspects, the apertures, the furniture, the roof style, etc.

The user can create floors (upper floors, basement floors) with complex outlines, inner walls and choose the outer and inner walls and floor materials and aspects from the material and aspect libraries.

Then he creates the floor and wall apertures from a library in order to select and place doors, windows, etc. The user can also connect the floors by creating stairs and elevator shafts.