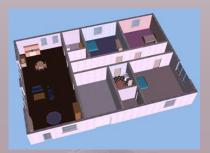

## The SE-AGETIM-INDOOR software lan is a description of the levels (floors) co

A building plan is a description of the levels (floors) composing the building. It describes parameters such as the outside walls outline, the inside walls, the walls, ceiling and floor materials and aspects, the apertures, the furniture, the roof style, etc.

The user can create floors (upper floors, basement floors) with complex outlines, inner walls and choose the outer and inner walls and floor materials and aspects from the material and aspect libraries.

Then he creates the floor and wall apertures from a library in order to select and place doors, windows, etc. The user can also connect the floors by creating stairs and elevator shafts.

### **System requirements**

The user can add furniture, lights and objects everywhere from a furniture and object library.

At any step of the building plan edition, the user can generate the corresponding 3D building to evaluate it, correct and enrich it. Once the plan is complete, the final building can be generated and integrated in a database.