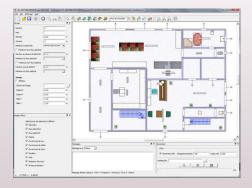

## The SE-AGETIM-INDOOR software lan is a description of the levels (floors) co

A building plan is a description of the levels (floors) composing the building. It describes parameters such as the outside walls outline, the inside walls, the walls, ceiling and floor materials and aspects, the apertures, the furniture, the roof style, etc.

The user can create floors (upper floors, basement floors) with complex outlines, inner walls and choose the outer and inner walls and floor materials and aspects from the material and aspect libraries.

Then he creates the floor and wall apertures from a library in order to select and place doors, windows, etc. The user can also connect the floors by creating stairs and elevator shafts.